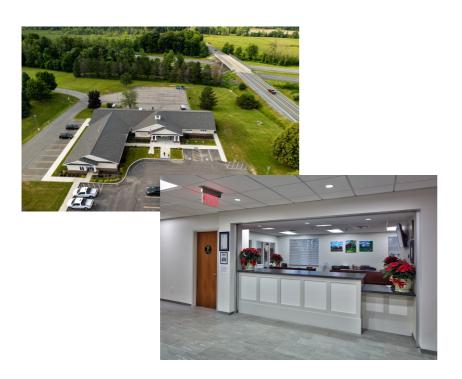

#### FARMINGTON, NY

MRB Group was selected to assist the Town of Farmington in a strategic planning process for an improved Municipal Hall facility.

MRB Group's architecture, structural, and site development teams worked with the Town to develop a committee-driven information-gathering process. Input was gathered from administrative and operational staff, elected officials, and residents. MRB Group's comprehensive project programming effort ensured development of project objectives that addressed the needs of every stakeholder.

MRB Group interviewed Town staff members and analyzed the existing spaces in an effort to become familiar with the spaces and their functions. Comments received from the various departments were developed into a Building Program matrix. The approved building program was utilized as the "basis of design".

Included in the design is a new Limited Use / Limited Access (LULA) elevator to provide a fully ADA compliant facility. Upon the Programming and Conceptual Design phase approval, MRB Group was authorized to develop Schematic Design through Construction Documentation Services.