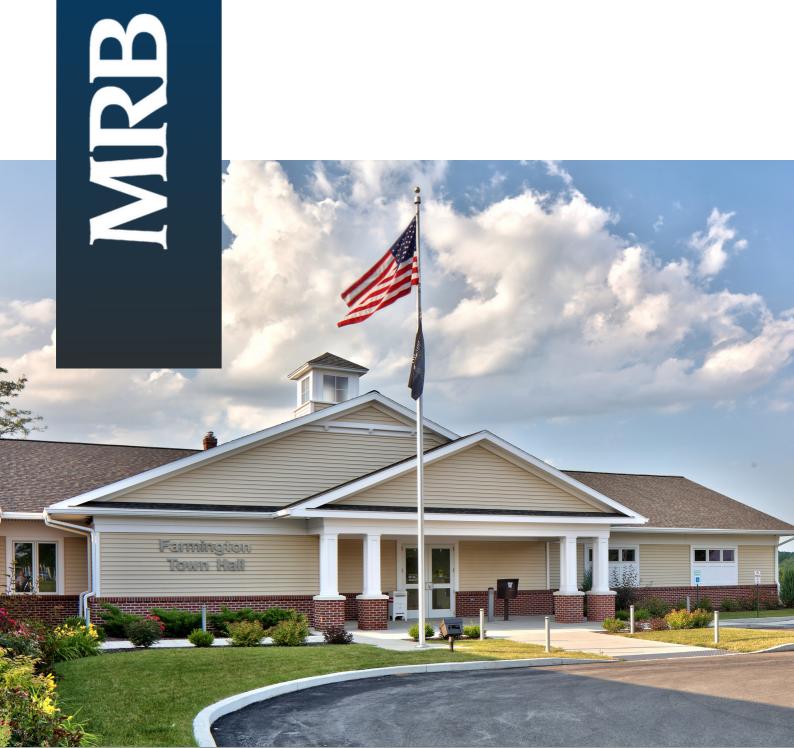

### FARMINGTON TOWN HALL

#### FARMINGTON TOWN HALL

#### FARMINGTON, NY

MRB Group was selected to assist the Town of Farmington in a strategic planning process for an improved Municipal Hall facility.

MRB Group's architecture, structural, and site development teams worked with the Town to develop a committee-driven information-gathering process. Input was gathered from administrative and operational staff, elected officials, and residents. MRB Group's comprehensive project programming effort ensured development of project objectives that addressed the needs of every stakeholder.