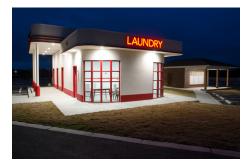

The development provided 117 individual RV pad sites each with storage, water/sewer hook-ups, a picnic table, and a firepit.

The design also included a paved road throughout and one main centrally-located structure that houses a camp store, restrooms/showers, covered pavilion, and lawn storage. Additional site features include a dumpster pad/enclosure, dumpsite, 2 dog parks, and perimeter fencing.