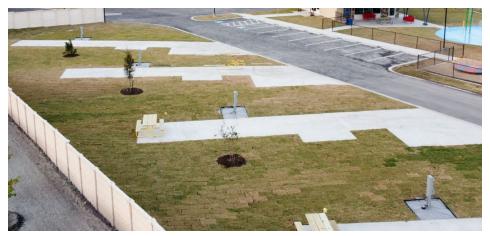

The development provided 117 individual RV pad sites each with storage, water/sewer hook-ups, a picnic table, and a firepit.

The design also included a paved road throughout and one main centrally-located structure that houses a camp store, restrooms/showers, covered pavilion, and lawn storage. Additional site features include a dumpster pad/enclosure, dumpsite, 2 dog parks, and perimeter fencing.