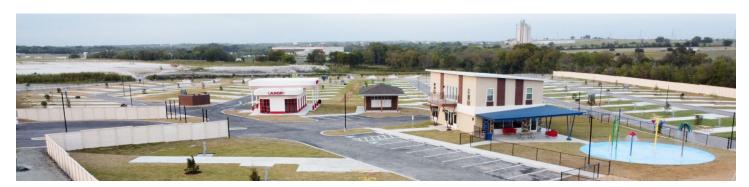

The development provided 117 individual RV pad sites each with storage, water/sewer hook-ups, a picnic table, and a firepit.

The design also included a paved road throughout and one main centrally-located structure that houses a camp store, restrooms/showers, covered pavilion, and lawn storage. Additional site features include a dumpster pad/enclosure, dumpsite, 2 dog parks, and perimeter fencing.