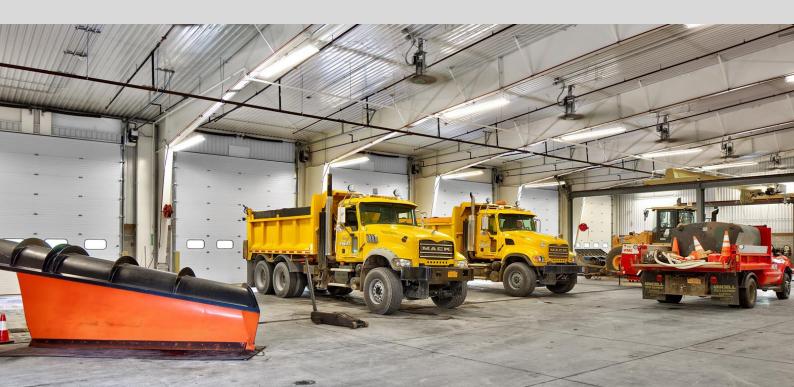

Through collaboration with the Committee, and Town and Highway representatives, the facility was planned as a new 14,000 s.f. structure incorporating 10 garage bays, a repair bay, offices, break room, locker room, storage areas and mezzanine. The building was designed as a pre-engineered structure with a masonry block base. The new facility includes:

- Full building fire prevention sprinker system
- Garage bays that are at least two vehicles in depth
- Drive-thru capability, which promotes efficiency and safety
- Radiant floor heat system
- Mechanics bay with space for a vehicle lift and a three ton hoist crane.