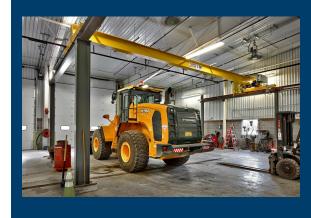

Through collaboration with the Committee, and Town and Highway representatives, the facility was planned as a new 14,000 s.f. structure incorporating 10 garage bays, a repair bay, offices, break room, locker room, storage areas and mezzanine. The building was designed as a pre-engineered structure with a masonry block base. The new facility includes:

- Full building fire prevention sprinker system
- Garage bays that are at least two vehicles in depth
- Drive-thru capability, which promotes efficiency and safety
- Radiant floor heat system
- Mechanics bay with space for a vehicle lift and a three ton hoist crane.