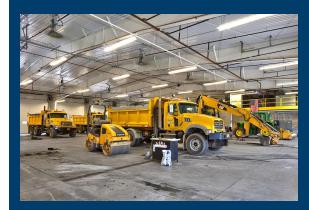

Through collaboration with the Committee, and Town and Highway representatives, the facility was planned as a new 14,000 s.f. structure incorporating 10 garage bays, a repair bay, offices, break room, locker room, storage areas and mezzanine. The building was designed as a pre-engineered structure with a masonry block base. The new facility includes:

- Full building fire prevention sprinker system
- Garage bays that are at least two vehicles in depth
- Drive-thru capability, which promotes efficiency and safety
- Radiant floor heat system
- Mechanics bay with space for a vehicle lift and a three ton hoist crane.