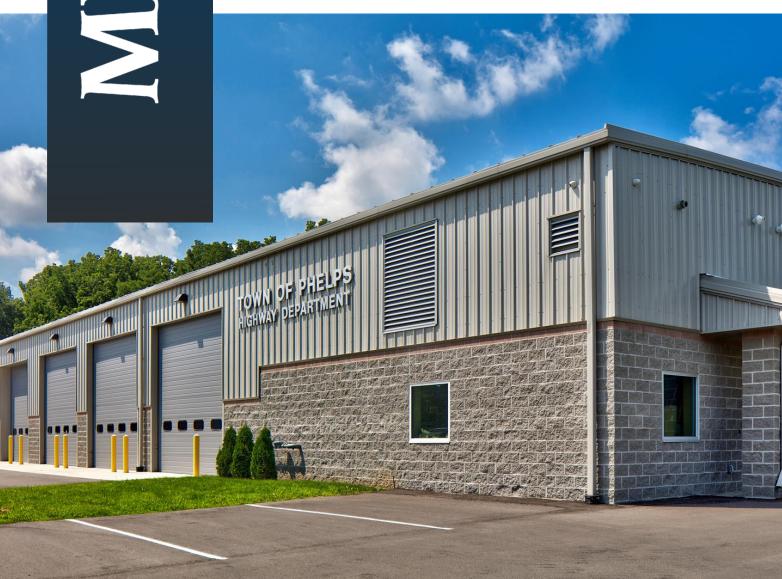

### TOWN OF

PHELPS HIGHWAY FACILITY

#### PHELPS, NY

In need of a new Highway Garage Facility, the Town of Phelps sought MRB Group to replace an existing 70 year-old Highway Garage that was undersized, outdated, and partly damaged from a past fire. The new facility was programmed and developed to meet current and projected future needs. MRB Group was retained to provide architectural, site design (including site plan studies) and structural engineering services.

Through collaboration with the Committee, and Town and Highway representatives, the facility was planned as a new 14,000 s.f. structure incorporating 10 garage bays, a repair bay, offices, break room, locker room, storage areas and mezzanine. The building was designed as a pre-engineered structure with a masonry block base. The new facility includes: