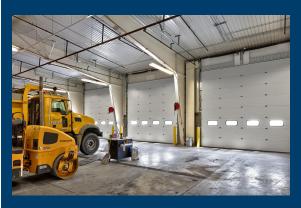

Through collaboration with the Committee, and Town and Highway representatives, the facility was planned as a new 14,000 s.f. structure incorporating 10 garage bays, a repair bay, offices, break room, locker room, storage areas and mezzanine. The building was designed as a pre-engineered structure with a masonry block base. The new facility includes:

- Full building fire prevention sprinker system
- Garage bays that are at least two vehicles in depth
- Drive-thru capability, which promotes efficiency and safety
- Radiant floor heat system
- Mechanics bay with space for a vehicle lift and a three ton hoist crane.