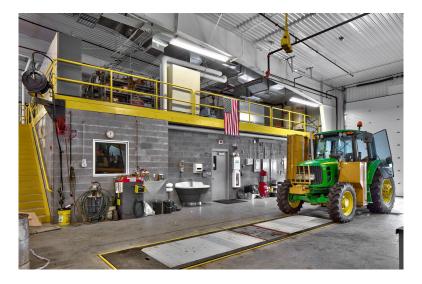

Through collaboration with the Committee, and Town and Highway representatives, the facility was planned as a new 14,000 s.f. structure incorporating 10 garage bays, a repair bay, offices, break room, locker room, storage areas and mezzanine. The building was designed as a pre-engineered structure with a masonry block base. The new facility includes:

- Full building fire prevention sprinker system
- Garage bays that are at least two vehicles in depth
- Drive-thru capability, which promotes efficiency and safety
- Radiant floor heat system
- Mechanics bay with space for a vehicle lift and a three ton hoist crane.