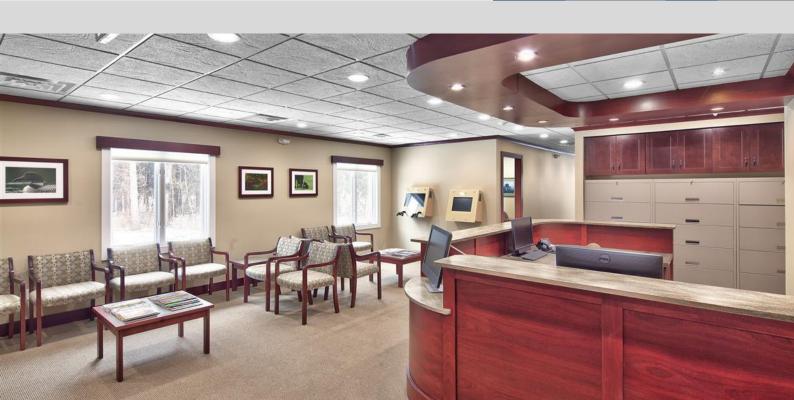

### PITTSFORD, NY

MRB Group's architectural team delivered full architectural design services, interior design, building code analysis/review and construction administration services for this 3,500 s.f. fully renovated project.

Acknowledging the vision of Dr. Arigo, MRB Group developed and executed a design that complemented the practice's philosophy and treatment quality.

The design promotes efficiency, ergonomics, comfort and trust. Special attention was paid to enhanced details, providing aesthetic appeal while providing efficient utilization of space.